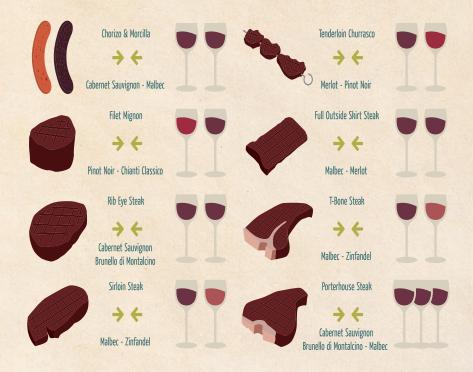

|
| CHOCOLATE MARTINI<br>Van Gogh Chocolate, Crème de Cacao<br>and Kahlua                       | 14      | HOUSE FAVORITE                                                                              | US\$            |
| ESPRESSO MARTINI<br>Absolut Vanilla, Kahlua, Baileys and Van<br>Gogh Espresso               | 14      | TANGO SENSUAL Ask your waiter about this cocktails and delicious ingredients.               | <b>12</b> d its |
| CHIPOTLE CHEESECAKE MARTINI Bols Pineapple & Chipotle, Bols Yoghurt                         | 14      |                                                                                             |                 |

and Fresh Lemon Juice

# It takes two to Tango!

Pairings that can lead towards a Latin love affair

### THE MEATS WINE AND STEAK MATCHES



## THE FISH WINE AND FISH MATCHES











### our wines per glass

| <u>오</u>                                                                                                                                                                                                                                                                                                                                                                      | WHITE WINE